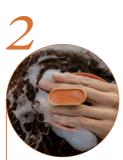

## CLEANSE & TREAT YOUR HAIR WITH MANTA<sup>®</sup> KINKS, COILS & CURLS

Apply the shampoo to your MANTA® brush, and start working into vour roots.

Work around the scalp using gentle circular motions to lather & exfoliate.