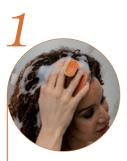

## SENHANCE YOUR CURLS WITH MANTA<sup>®</sup> KINKS, COILS & CURLS

Distribute styling product over mid lengths and ends.

Using small sections for good definition.

Glide MANTA® through the hair and shake section to encourage curl formation.