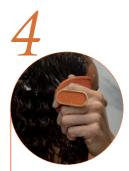

## SIVE YOUR TEXTURED HAIR ADDED VOLUME WITH MANTA<sup>®</sup> KINKS, COILS & CURLS

Pop your head upside down and press your MANTA® brush against your roots.

Create small circular motions to create volume & fullness.

Finally twist and tweak the ends with your fingers to give a little boost.