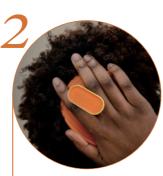

## SENHANCE YOUR CURLS WITH MANTA<sup>®</sup> KINKS, COILS & CURLS

Distribute styling product over mid lengths and ends.

Using small sections for good definition.

Glide MANTA® through the hair and shake section to encourage curl formation.