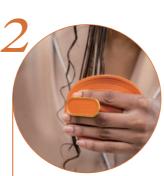

## SIVE YOUR TEXTURED HAIR ADDED VOLUME WITH MANTA<sup>®</sup> KINKS, COILS & CURLS

Pop your head upside down and press your MANTA® brush against your roots.

Create small circular motions to create volume & fullness.